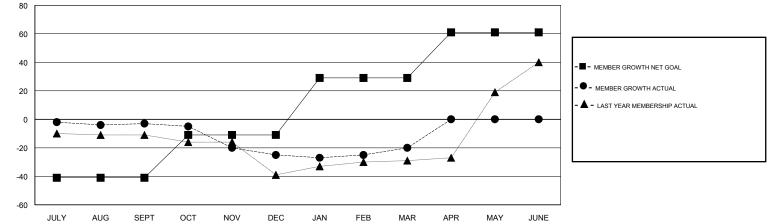

### GMT CA

| Clubs                 |               |           |               | Members               |                           |                         |                                                    |
|-----------------------|---------------|-----------|---------------|-----------------------|---------------------------|-------------------------|----------------------------------------------------|
| RESULTS FOR 2018-2019 |               |           |               | RESULTS FOR 2018-2019 |                           |                         |                                                    |
| QUARTER               | NEW CLUB GOAL | NEW CLUBS | DROPPED CLUBS | QUARTER               | MEMBER GROWTH NET<br>GOAL | MEMBER GROWTH<br>ACTUAL | DROPPED<br>MEMBERS ACTUAL<br>(including transfers) |
| JULY/AUG/SEPT         | 0             | 0         | 0             | JULY/AUG/SEPT         | -41                       | 6                       | 6                                                  |
| OCT/NOV/DEC           | 0             | 0         | 0             | OCT/NOV/DEC           | 30                        | 14                      | 35                                                 |
| JAN/FEB/MAR           | 0             | 0         | 0             | JAN/FEB/MAR           | 40                        | 17                      | 11                                                 |
| APR/MAY/JUNE          | 1             | 0         | 0             | APR/MAY/JUNE          | 32                        | 0                       | 0                                                  |