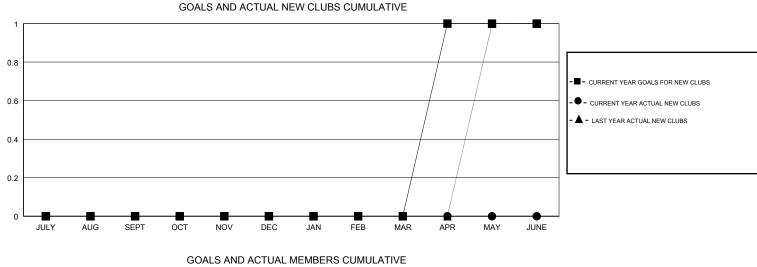

### GMT CA

| Clubs                 |               |           |               | Members               |                           |                         |                                                    |
|-----------------------|---------------|-----------|---------------|-----------------------|---------------------------|-------------------------|----------------------------------------------------|
| RESULTS FOR 2018-2019 |               |           |               | RESULTS FOR 2018-2019 |                           |                         |                                                    |
| QUARTER               | NEW CLUB GOAL | NEW CLUBS | DROPPED CLUBS | QUARTER               | MEMBER GROWTH NET<br>GOAL | MEMBER GROWTH<br>ACTUAL | DROPPED<br>MEMBERS ACTUAL<br>(including transfers) |
| JULY/AUG/SEPT         | 0             | 0         | 0             | JULY/AUG/SEPT         | -41                       | 6                       | 6                                                  |
| OCT/NOV/DEC           | 0             | 0         | 0             | OCT/NOV/DEC           | 30                        | 14                      | 35                                                 |
| JAN/FEB/MAR           | 0             | 0         | 0             | JAN/FEB/MAR           | 40                        | 17                      | 11                                                 |
| APR/MAY/JUNE          | 1             | 0         | 0             | APR/MAY/JUNE          | 32                        | 0                       | 0                                                  |